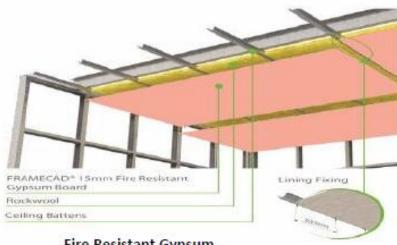

#### Fibre Cement Sheeting and Steel framing

Fire Resistant Gypsum board, steel framing and Rockwool