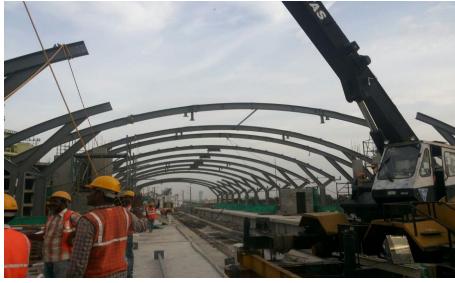

DIESEL LOCOMOTIVE FACTORY, BIHAR









## GE DIESEL LOCOMOTIVE FACTORY, BIHAR











## L&T SEAWOODS LIMITED – Mall, NAVI MUMBAI









**BUILDING DIAMENSION: 370L X 65W X 12H** 

**TOTAL TONNAGE:1,700 MT.** 



## GE MAIN PLANT EXPANSION PROJECT- CHAKAN, PUNE









Building information- Length-45M - Width-35M- Eave Height-23M. Crane Max EOT Crane Cap-30MT. Crane Span -30M. Roofing and Cladding System- FM Global Approved.



## PAINT SHOP - K.I.A MOTORS, ANDHRA PRADESH











## SHAHI EXPORT PRIVATE LIMITED, BANGALORE











## GUEST HOUSE CUM OFFICE PROJECT, ANDHRA PRADESH











## WORKMEN COLONY G+1, ANDHRA PRADESH

**AREA - 30690 SFT** 









## WORKMEN COLONY G+1, ANDHRA PRADESH









# GE LOCOMOTIVE SHED, ROZA, BIHAR









# L&T METRO, TELANGANA











# IL & FS METRO RAILWAY STATIONS, NAGPUR











# MUSSADILAL & FAURECIA, CHENNAI







#### **HOW WE ARE DIFFERENT**



- We apply Innovative Engineering with strong design team ably lead by highly experienced technocrats with the help of, latest software and systems.
- We believe that the design is heart of any creation. We do 3-D analysis to ensure we provide first time right and most optimum design.
- Our commitment is to provide smart, green and sustainable construction solutions and effective project management.
- We track all dispatches from plant to site through GPS in every vehicle carrying FG.
- Traceability of finished good through bar coding.
- Site work monitoring through CCTV network.



#### SITE WORK SAFETY INDUCTION & MEDICAL FITNESS



- 1. Safety induction for