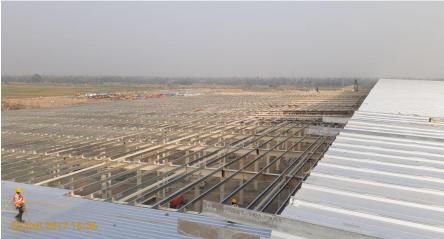

#### SHEETING WORKS & LIFE LINE ARRANGEMENT

- 1. Life line arrangement at roof shall be maintained and all workmen shall know their anchor point system during sheeting works.
- 2. No person is allowed to dump or throw any material at ground level at site.

#### LINER SHEETING WORK

- 1. Liner sheeting work shall be carried out with MEWP or scissor lift machine.
- 2. Client must provide clear area for liner sheeting works. No one allow to work under suspended load.