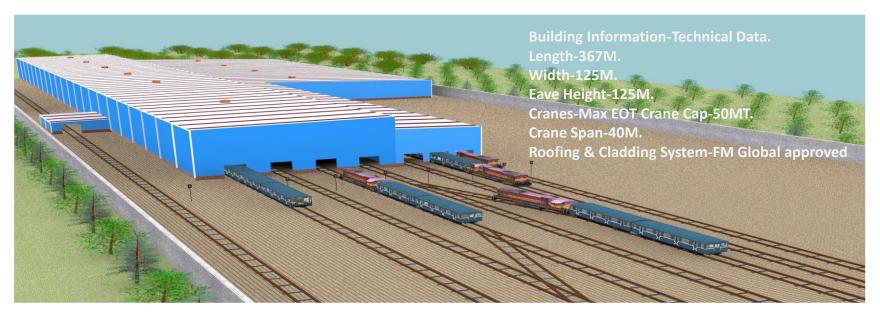

| DOHA-QATAR          | QATAR   | 700  |
| 13    | PSV PRECAST PVT LIMITED         | WARE HOUSE                                               | YAWAPUR             | INDIA   | 60   |
| 14    | SHAPOORJI PALLONJI &CO.PVT.LTD  | GE DIESEL LOCOMOTIVE                                     | BIHAR               | INDIA   | 400  |
| 15    | AYOKI FABRICATION P.L           | PEB BUILDING                                             | IVORY COAST         | AFRICA  | 1250 |
| 16    | ITD CEMENTATION INDIA LIMITED   | PRE- ENGINEERED STRUCTURES -2<br>ELEVATED METRO STATIONS | NAGPUR              | INDIA   | 350  |
| 17    | THERMAX LIMITED                 | COAL CRUSHER SHED                                        | SHARJAH             | UAE     | 170  |



## GE DIESEL LOCOMOTIVE FACTORY, BIHAR









## GE DIESEL LOCOMOTIVE FACTORY, BIHAR











## L&T SEAWOODS LIMITED – Mall, NAVI MUMBAI









**BUILDING DIAMENSION: 370L X 65W X 12H** 

**TOTAL TONNAGE:1,700 MT.** 



## GE MAIN PLANT EXPANSION PROJECT- CHAKAN, PUNE









Building information- Length-45M - Width-35M- Eave Height-23M. Crane Max EOT Crane Cap-30MT. Crane Span -30M. Roofing and Cladding System- FM Global Approved.



## PAINT SHOP - K.I.A MOTORS, ANDHRA PRADESH











## SHAHI EXPORT PRIVATE LIMITED, BANGALORE











## GUEST HOUSE CUM OFFICE PROJECT, ANDHRA PRADESH











## WORKMEN COLONY G+1, ANDHRA PRADESH

**AREA - 30690 SFT** 









## WORKMEN COLONY G+1, ANDHRA PRADESH









# GE LOCOMOTIVE SHED, ROZA, BIHAR









# L&T METRO, TELANGANA











# IL & FS METRO RAILWAY STAT