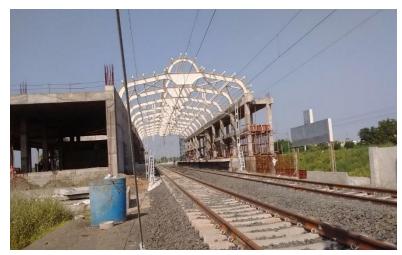

LOCOMOTIVE FACTORY, BIHAR











## L&T SEAWOODS LIMITED – Mall, NAVI MUMBAI









**BUILDING DIAMENSION: 370L X 65W X 12H** 

**TOTAL TONNAGE:1,700 MT.** 



## GE MAIN PLANT EXPANSION PROJECT- CHAKAN, PUNE









Building information- Length-45M - Width-35M- Eave Height-23M. Crane Max EOT Crane Cap-30MT. Crane Span -30M. Roofing and Cladding System- FM Global Approved.



## PAINT SHOP - K.I.A MOTORS, ANDHRA PRADESH











## SHAHI EXPORT PRIVATE LIMITED, BANGALORE











## GUEST HOUSE CUM OFFICE PROJECT, ANDHRA PRADESH











## WORKMEN COLONY G+1, ANDHRA PRADESH

**AREA - 30690 SFT** 









## WORKMEN COLONY G+1, ANDHRA PRADESH









# GE LOCOMOTIVE SHED, ROZA, BIHAR









# L&T METRO, TELANGANA











# IL & FS METRO RAILWAY STATIONS, NAGPUR











# MUSSADILAL & FAURECIA, CHENNAI







#### **HOW WE ARE DIFFERENT**



- We apply Innovative Engineering with strong design team ably lead by highly experienced technocrats with the help of, latest software and systems.
- We believe that the design is heart of any creation. We do 3-D analysis to ensure we provide first time right and most optimum design.
- Our commitment is to provide smart, green and sustainable construction solutions and effective project management.
- We track all dispatches from plant to site through GPS in every vehicle carrying FG.
- Traceability of finished good through bar coding.
- Site work monitoring through CCTV network.



#### SITE WORK SAFETY INDUCTION & MEDICAL FITNESS



- 1. Safety induction for all staff & contract workers, record should be maintai