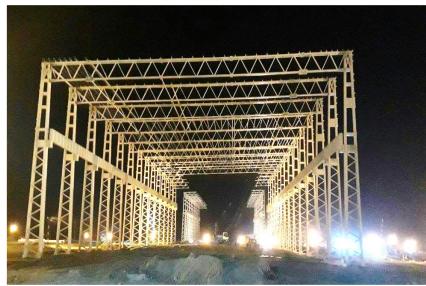

| DOHA-QATAR          | QATAR   | 700  |
| 13    | PSV PRECAST PVT LIMITED         | WARE HOUSE                                               | YAWAPUR             | INDIA   | 60   |
| 14    | SHAPOORJI PALLONJI &CO.PVT.LTD  | GE DIESEL LOCOMOTIVE                                     | BIHAR               | INDIA   | 400  |
| 15    | AYOKI FABRICATION P.L           | PEB BUILDING                                             | IVORY COAST         | AFRICA  | 1250 |
| 16    | ITD CEMENTATION INDIA LIMITED   | PRE- ENGINEERED STRUCTURES -2<br>ELEVATED METRO STATIONS | NAGPUR              | INDIA   | 350  |
| 17    | THERMAX LIMITED                 | COAL CRUSHER SHED                                        | SHARJAH             | UAE     | 170  |



## GE DIESEL LOCOMOTIVE FACTORY, BIHAR









## GE DIESEL LOCOMOTIVE FACTORY, BIHAR











## L&T SEAWOODS LIMITED – Mall, NAVI MUMBAI









**BUILDING DIAMENSION: 370L X 65W X 12H** 

**TOTAL TONNAGE:1,700 MT.** 



## GE MAIN PLANT EXPANSION PROJECT- CHAKAN, PUNE









Building information- Length-45M - Width-35M- Eave Height-23M. Crane Max EOT Crane Cap-30MT. Crane Span -30M. Roofing and Cladding System- FM Global Approved.



## PAINT SHOP - K.I.A MOTORS, ANDHRA PRADESH











## SHAHI EXPORT PRIVATE LIMITED, BANGALORE











## GUEST HOUSE CUM OFFICE PROJECT, ANDHRA PRADESH











## WORKMEN COLONY G+1, ANDHRA PRADESH

**AREA - 30690 SFT** 









## WORKMEN COLONY G+1, ANDHRA PRADESH









# GE LOCOMOTIVE SHED, ROZA, BIHAR









# L&T METRO, TELANGANA











# IL & FS METRO RAILWAY STATIONS