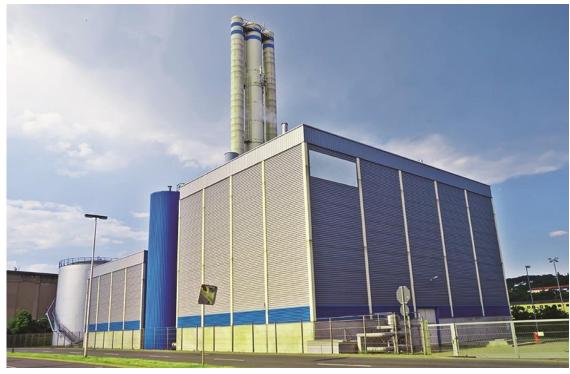

## Pre Engineered Green Building

VGS provides Pre Engineered Green Buildings. VGS has inherent capability to design, fabricate and install standard to any complex buildings.

We take pride to contribute towards protection of our environment. VGS buildings optimize energy efficiency, generate less waste and provide healthier spaces for occupants as compared to conventional steel buildings.