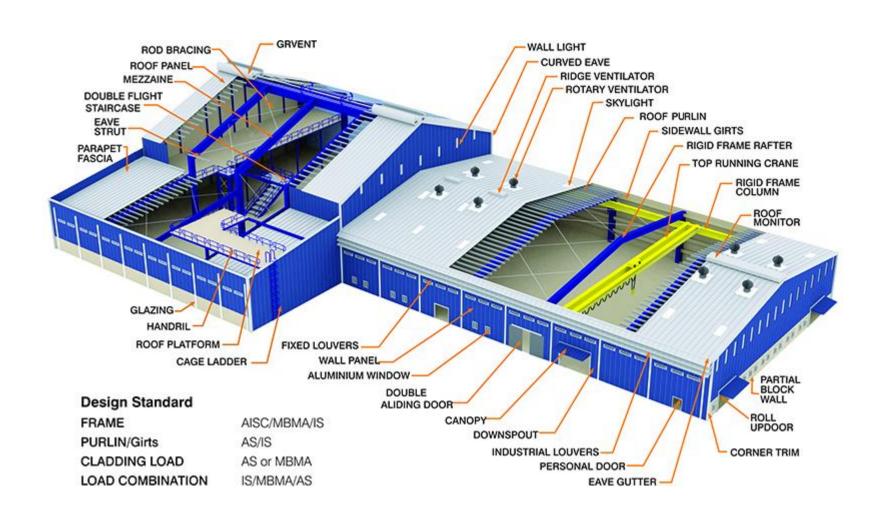

uth America
- Integrated approach provides excellent control over operations.
- > Technology partnership with reputed and competent international organizations.

#### **BUSINESS VERTICALS**

- 1. Pre Engineered Green Building
- 2. Rapid Building Systems (Cold Formed Steel)
- 3. High Rise Structures
- 4. Infrastructure Industry











#### **BUSINESS VERTICALS**

## Pre Engineered Green Building



VGS provides Pre Engineered Green Buildings. VGS has inherent capability to design, fabricate and install standard to any complex buildings.

We take pride to contribute towards protection of our environment. VGS buildings optimize energy efficiency, generate less waste and provide healthier spaces for occupants as compared to conventional steel buildings.



#### PEB STRUCTURE NOMENCLATURE



## **APPLICATIONS**



#### **INDUSTRIAL**

- WAREHOUSES
- > FACTORIES
- ➤ WORKSHOPS
- > ROLLING MILLS
- COLD STORAGES

#### **SPECIALIZED STRUCTURES**

- AIRCRAFT HANGERS
- PARKING STATIONS
- FUEL STATIONS
- POULTRY FORMS
- METRO STATIONS
- **BRIDGES**
- RAILWAY STATION SHEDS

#### COMMERCIAL

- SHOPPING MALLS
- > SHOWROOMS
- SUPERMARKETS
- RESTAURANTS
- > OFFICE BUILDINGS
- > THEATRES

#### **INSTITUTIONS**

- > SCHOOLS
- EXHIBITION HALLS
- HOSPITALS
- > HOSTELS

#### **BUSINESS VERTICALS**

Rapid Building System(Light Gauge Steel Buildings)



VGS in association with Technology partner FARMECAD, New Zealand provide complete Design and Build Light Gauge System that is innovative, cost effective and fast too construct.

This system is suitable for commercial, residential and mass housin