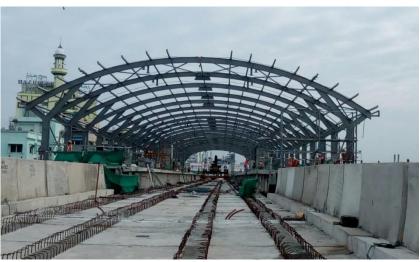

E DIESEL LOCOMOTIVE FACTORY, BIHAR









## GE DIESEL LOCOMOTIVE FACTORY, BIHAR











## L&T SEAWOODS LIMITED – Mall, NAVI MUMBAI









**BUILDING DIAMENSION: 370L X 65W X 12H** 

**TOTAL TONNAGE:1,700 MT.** 



## GE MAIN PLANT EXPANSION PROJECT- CHAKAN, PUNE









Building information- Length-45M - Width-35M- Eave Height-23M. Crane Max EOT Crane Cap-30MT. Crane Span -30M. Roofing and Cladding System- FM Global Approved.



## PAINT SHOP - K.I.A MOTORS, ANDHRA PRADESH











## SHAHI EXPORT PRIVATE LIMITED, BANGALORE











## GUEST HOUSE CUM OFFICE PROJECT, ANDHRA PRADESH











## WORKMEN COLONY G+1, ANDHRA PRADESH

**AREA - 30690 SFT** 









## WORKMEN COLONY G+1, ANDHRA PRADESH









# GE LOCOMOTIVE SHED, ROZA, BIHAR









# L&T METRO, TELANGANA











# IL & FS METRO RAILWAY STATIONS, NAGPUR











# MUSSADILAL & FAURECIA, CHENNAI







#### **HOW WE ARE DIFFERENT**



- We apply Innovative Engineering with strong design team ably lead by highly experienced technocrats with the help of, latest software and systems.
- We believe that the design is heart of any creation. We do 3-D analysis to ensure we provide first time right and most optimum design.
- Our commitment is to provide smart, green and sustainable construction solutions and effective project management.
- We track all dispatches from plant to site through GPS in every vehicle carrying FG.
- Traceability of finished good through bar coding.
- Site work monitoring through CCTV network.



#### SITE WORK SAFETY INDUCTION & MEDICAL FITNESS



- 1. Safety induction fo