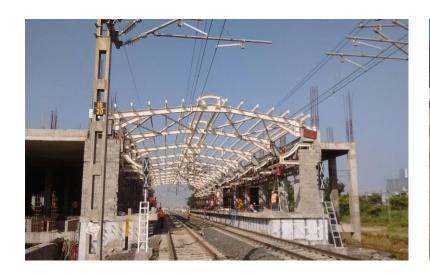

DIESEL LOCOMOTIVE FACTORY, BIHAR











## L&T SEAWOODS LIMITED – Mall, NAVI MUMBAI









**BUILDING DIAMENSION: 370L X 65W X 12H** 

**TOTAL TONNAGE:1,700 MT.** 



## GE MAIN PLANT EXPANSION PROJECT- CHAKAN, PUNE









Building information- Length-45M - Width-35M- Eave Height-23M. Crane Max EOT Crane Cap-30MT. Crane Span -30M. Roofing and Cladding System- FM Global Approved.



## PAINT SHOP - K.I.A MOTORS, ANDHRA PRADESH











## SHAHI EXPORT PRIVATE LIMITED, BANGALORE











## GUEST HOUSE CUM OFFICE PROJECT, ANDHRA PRADESH











## WORKMEN COLONY G+1, ANDHRA PRADESH

**AREA - 30690 SFT** 









## WORKMEN COLONY G+1, ANDHRA PRADESH









# GE LOCOMOTIVE SHED, ROZA, BIHAR









# L&T METRO, TELANGANA











# IL & FS METRO RAILWAY STATIONS, NAGPUR











# MUSSADILAL & FAURECIA, CHENNAI







#### **HOW WE ARE DIFFERENT**



- We apply Innovative Engineering with strong design team ably lead by highly experienced technocrats with the help of, latest software and systems.
- We believe that the design is heart of any creation. We do 3-D analysis to ensure we provide first time right and most optimum design.
- Our commitment is to provide smart, green and sustainable construction solutions and effective project management.
- We track all dispatches from plant to site through GPS in every vehicle carrying FG.
- Traceability of finished good through bar coding.
- Site work monitoring through CCTV network.



#### SITE WORK SAFETY INDUCTION & MEDICAL FITNESS



- 1. Safety induction for all staff & contract workers, record should be m