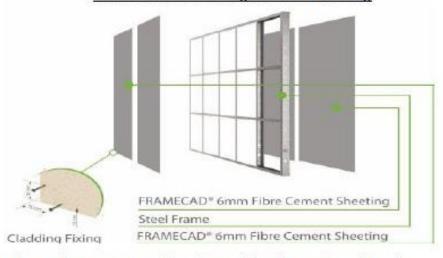

#### Magnesium Oxide Board over Ceiling battens, optional Glass wool

Load bearing wall system 60 min Fire Rating