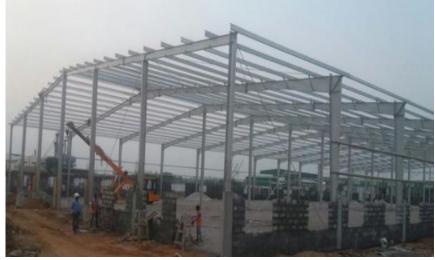

Core activity of VGS is to design, manufacture and install Pre-Engineered Buildings, Steel Buildings & structural Steel. We established manufacturing facility with a capacity of 40,000MT/Annum on Sadasivpet-Vikarabad State Highway. Rangareddy Dist., Telangana India.

# VGS has created 40,000MT/ Year capacity state-of-the-art Fabrication facility using latest technology