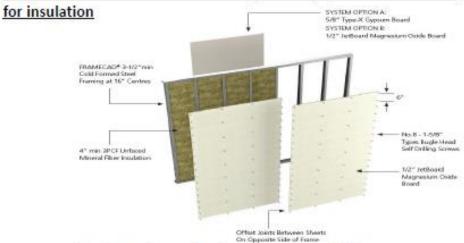

#### **RAPID BUILDING SYSTEM – CONSTRUCTION METHODOLOGY**

#### Magnesium Oxide Board over Ceiling battens, optional Glass wool

Load bearing wall system 60 min Fire Rating