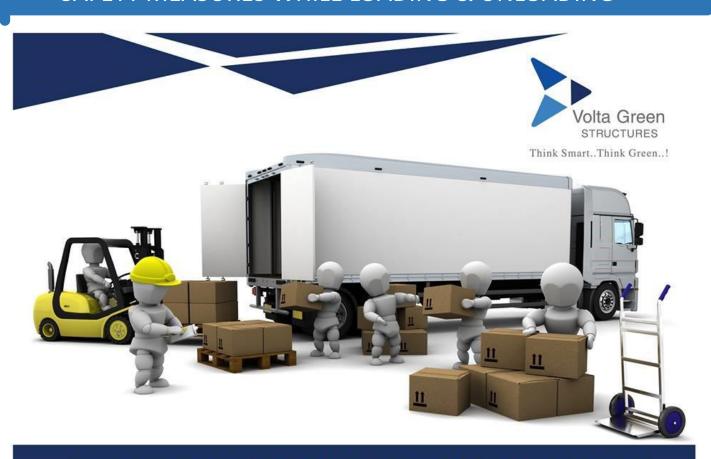

#### SAFETY MEASURES WHILE LOADING & UNLOADING

# **SAFETY MEASURES TO BE FOLLOWED WHILE LOADING & UNLOADING OF MATERIAL**

- ★ Access to the trailers should be easy and inspected well in advance to avoid any obstructions such as overhead electric lines, etc.
- ★ Trailers should be in good working condition especially the brakes, lights, horns and other warning signals.
- ★ Trailer should always be supported by the signalman while unloading material.