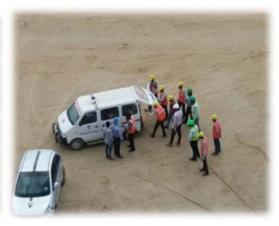

#### SITE EMERGENCY MANAGEMENT

- 1. Emergency Assembly point
- 2. Monthly mock drill exercise, and event discuss with workman and staff.
- 3. Local tie up for ambulance and treatment in near by hospital.
- 4. Local tie up hospital numbers shall be display on site.
- 5. List of emergency numbers visible all in site area