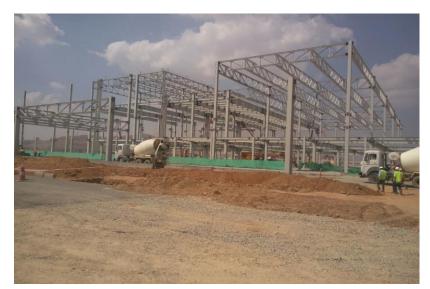

#### MANUFACTURING CAPACITY

# VGS has created 40,000MT/ Year capacity state-of-the-art Fabrication facility using latest technology