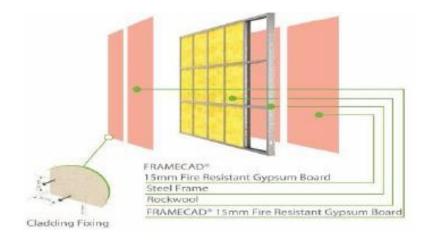

#### Fibre Cement Sheeting and Steel framing

Fire Resistant Gypsum board, steel framing and Rockwool