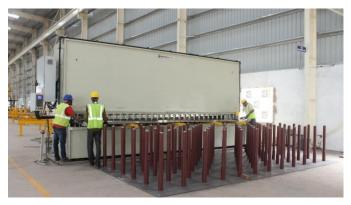

#### MANUFACTURING CAPACITY

# VGS has created 40,000MT/ Year capacity state-of-the-art Fabrication facility using latest technology