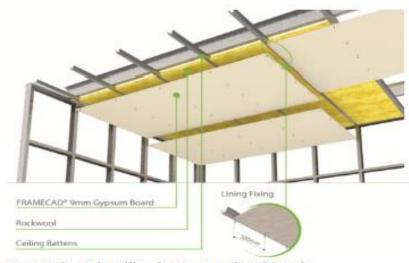

#### RAPID BUILDING SYSTEM – CONSTRUCTION METHODOLOGY

The Rapid Building System is the fastest and most efficient way to design and build strong, durable steel framed buildings anywhere in the world.

With the use of the VOLTA GREEN STUCTURES system, we have developed a system which is an advanced, end-to-end design and build system enabling the rapid construction of quality buildings for different projects ranging from High end Villas to mass housing projects. We can also use the same construction system to build commercial project in record time.

#### RAPID BUILDING SYSTEM – CONSTRUCTION METHODOLOGY

#### Gypsum board, ceiling battens and rockwook

Fire Resistant Gypsum