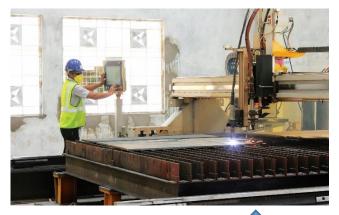

## VGS- MACHINERY

H-Beam Welding Line

CNC Drilling Machine.

Shearing Machine

FRAMECAD Machines

- F450iT
- F325iT

Radial Drilling Machine