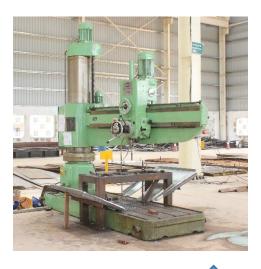

## VGS- MACHINERY

H-Beam Welding Line

CNC Drilling Machine.

Shearing Machine

FRAMECAD Machines

- F450iT
- F325iT

Radial Drilling Machine