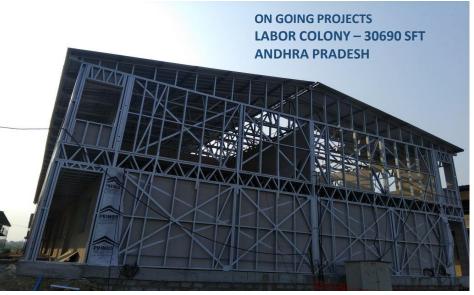

## WORKMEN COLONY G+1, ANDHRA PRADESH

**AREA - 30690 SFT** 

## WORKMEN COLONY G+1, ANDHRA PRADESH