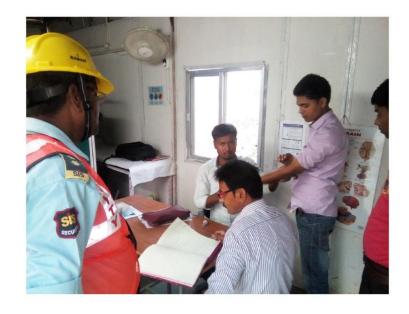

#### SITE WORK SAFETY INDUCTION & MEDICAL FITNESS

- 1. Safety induction for all staff & contract workers, record should be maintained
- 2. Ensure all workmen Medically fit for the site works.
- 3. Every person who ever work in site, must know site safety rules And regulations
- 4. Every worker should well train and know what to do & how to do in safe manner