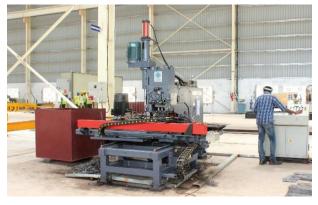

## VGS- MACHINERY

H-Beam Welding Line

CNC Drilling Machine.

Shearing Machine

FRAMECAD Machines

- F450iT
- F325iT

Radial Drilling Machine