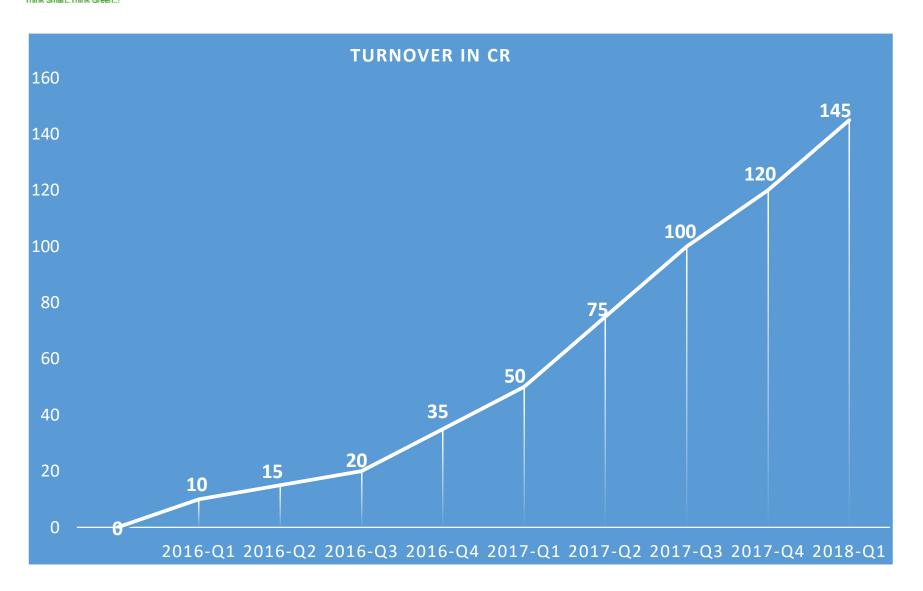

Shed-15,000Sqm
- Heaviest Single Piece handling capacity-30MT
- ➤ Max Beam Width on H Beam line 2,000 mm
- Installed capacity- 25,000 MT PA
- Work Men Strength-300 Nos.

## Plant-2-Location-Patancheru Hyderabad.

- ➤ Total covered shed 10,000SQM
- Heaviest Single Piece handling capacity-20MT
- Max Beam Width on H Beam line 2,000 mm
- Installed capacity- 15,000 MT PA
- ➤ Work Men Strength-150 Nos.



## MANUFACTURING PLANT



## VGS- MACHINERY







H-Beam Welding Line



CNC Drilling Machine.



Shearing Machine



FRAMECAD Machines

- F450iT
- F325iT



Radial Drilling Machine

#### **ENGINEERING STRENGTH**



Hyderabad- Design And Detailing Team Strength-25 Nos.

Design Tribe(Group Company)
Team Strength-80 Nos.

Puducherry- Design Centre.
Team Strength-10 Nos.



## **GROWTH GRAPH**



## Volta Green STRUCTURES

#### OUR TECHNOLOGY PARTNERS





TTJ Holdings is a long established Singapore-based company with factories in Singapore & Malaysia. Their principal business activities are in the design, supply, fabrication and erection of a wide spectrum of structural steelworks for use in the construction of buildings, factories, plants, infrastructure and operation of dormitories. We leverage on our expertise in design fabrication and installation of highly sophisticated steel structures to serve customers in various industries.



Framecad is dedicated organization to provide complete design and build system that is innovative, cost-effective, suitable for residential and commercial construction, and fast to construct in developed and developing markets worldwide. Framecad