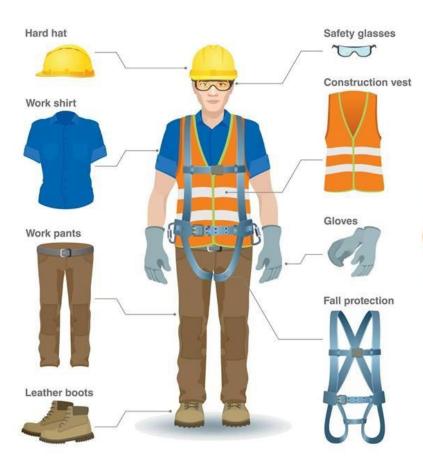

#### **DISTRIBUTION & USAGE OF PPE**

#### **PROPER CLOTHING**

Shirts, long pants and hard soul shoes, a 6-inch-high boot is recommended.