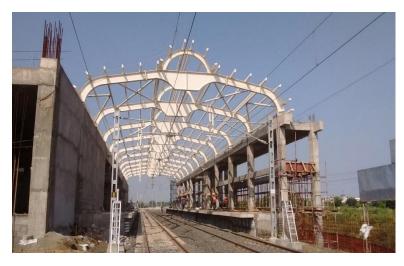

EL LOCOMOTIVE FACTORY, BIHAR











## L&T SEAWOODS LIMITED – Mall, NAVI MUMBAI









**BUILDING DIAMENSION: 370L X 65W X 12H** 

**TOTAL TONNAGE:1,700 MT.** 



## GE MAIN PLANT EXPANSION PROJECT- CHAKAN, PUNE









Building information- Length-45M - Width-35M- Eave Height-23M. Crane Max EOT Crane Cap-30MT. Crane Span -30M. Roofing and Cladding System- FM Global Approved.



## PAINT SHOP - K.I.A MOTORS, ANDHRA PRADESH











## SHAHI EXPORT PRIVATE LIMITED, BANGALORE











## GUEST HOUSE CUM OFFICE PROJECT, ANDHRA PRADESH











## WORKMEN COLONY G+1, ANDHRA PRADESH

**AREA - 30690 SFT** 









## WORKMEN COLONY G+1, ANDHRA PRADESH









# GE LOCOMOTIVE SHED, ROZA, BIHAR









# L&T METRO, TELANGANA











# IL & FS METRO RAILWAY STATIONS, NAGPUR











# MUSSADILAL & FAURECIA, CHENNAI







#### **HOW WE ARE DIFFERENT**



- We apply Innovative Engineering with strong design team ably lead by highly experienced technocrats with the help of, latest software and systems.
- We believe that the design is heart of any creation. We do 3-D analysis to ensure we provide first time right and most optimum design.
- Our commitment is to provide smart, green and sustainable construction solutions and effective project management.
- We track all dispatches from plant to site through GPS in every vehicle carrying FG.
- Traceability of finished good through bar coding.
- Site work monitoring through CCTV network.



#### SITE WORK SAFETY INDUCTION & MEDICAL FITNESS



- 1. Safety induction for all staff & contract workers, record should be maint