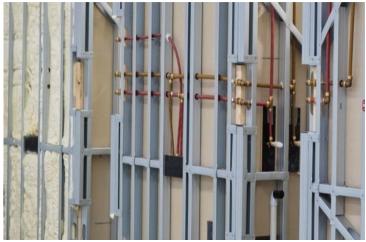

#### Fibre Cement and steel framing

Fibre Cement sheeting and steel framing

#### Fibre Cement Sheeting and Steel framing

Fire Resistant Gypsum board, steel framing and Rockwool

#### Magnesium Oxide Board over Ceiling battens, optional Glass wool

Load bearing wall system 60 min Fire Rating

#### Gypsum board, ceiling battens and rockwook

Fire Resistant Gypsum