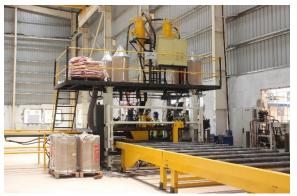

## VGS- MACHINERY

H-Beam Welding Line

CNC Drilling Machine.

Shearing Machine

FRAMECAD Machines

- F450iT
- F325iT

Radial Drilling Machine