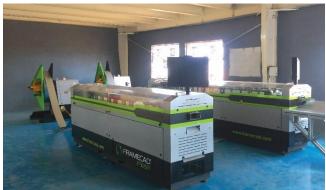

## VGS- MACHINERY

H-Beam Welding Line

CNC Drilling Machine.

Shearing Machine

FRAMECAD Machines

- F450iT
- F325iT

Radial Drilling Machine