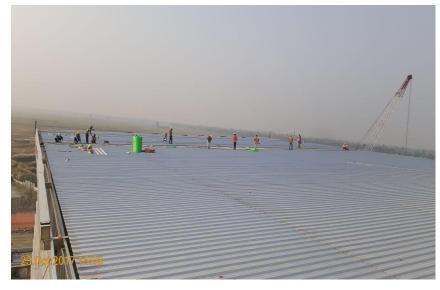

#### SHEETING WORKS & LIFE LINE ARRANGEMENT

- 1. Life line arrangement at roof shall be maintained and all workmen shall know their anchor point system during sheeting works.
- 2. No person is allowed to dump or throw any material at ground level at site.

#### LINER SHEETING WORK

- 1. Liner sheeting work shall be carried out with MEWP or scissor lift machine.
- 2. Client must provide clear area for liner sheeting works. No one allow to work under suspended load.