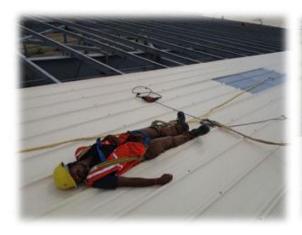

#### SHEETING WORKS & LIFE LINE ARRANGEMENT

- 1. Life line arrangement at roof shall be maintained and all workmen shall know their anchor point system during sheeting works.
- 2. No person is allowed to dump or throw any material at ground level at site.