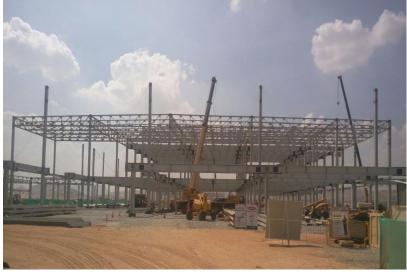

#### MANUFACTURING CAPACITY

# VGS has created 40,000MT/ Year capacity state-of-the-art Fabrication facility using latest technology