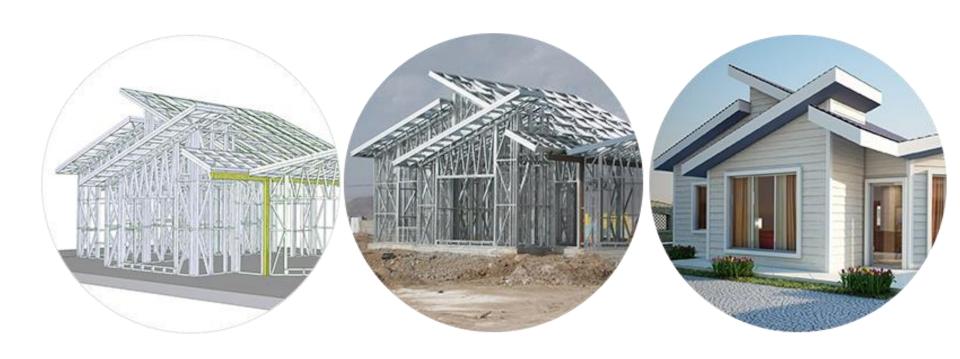

#### **BUSINESS VERTICALS**

Rapid Building System(Light Gauge Steel Buildings)

VGS in association with Technology partner FARMECAD, New Zealand provide complete Design and Build Light Gauge System that is innovative, cost effective and fast too construct.

This system is suitable for commercial, residential and mass housing projects which requires quick construction. All this backed by an in-depth knowledge and rapid response of a multi-lingual, global customer support team.

#### RAPID BUILDING SYSTEM – CONSTRUCTION METHODOLOGY

The Rapid Building System is the fastest and most efficient way to design and build strong, durable steel framed buildings anywhere in the world.

With the use of the VOLTA GREEN STUCTURES system, we have developed a system which is an advanced, end-to-end design and build system enabling the rapid construction of quality buildings for different projects ranging from High end Villas to mass housing projects. We can also use the same construction system to build commercial project in record time.